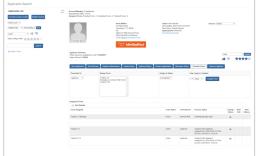

#### APPLICANT TRACKING

By keeping closer track of the status of each applicant, there can be more effective communication with applicants and managers. All correspondence with the applicant would be housed for your convenience in one centralized hub.

#### ONBOARDING NEW HIRES

Eliminate paperwork with iConnect Employee Onboarding feature. Create Custom forms to request information such as Background Checks, and Emergency Contacts.