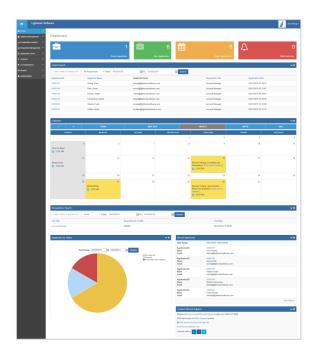

#### APPLICANT TRACKING

By keeping closer track of the status of each applicant, there can be more effective communication with applicants and managers. All correspondence with the applicant would be housed for your convenience in one centralized hub.

#### REPORTING AND METRICS

Track performance with key recruiting metrics such as time to hire, costs, source of hire and EEO Reporting.